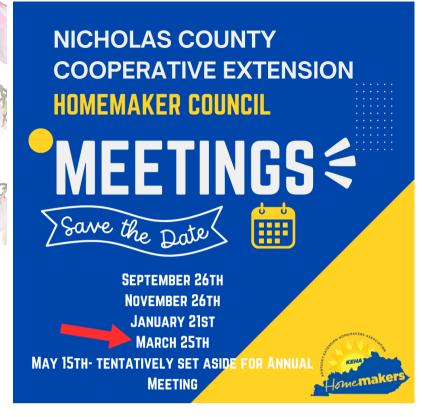

Also, to the right you will see a tentative date for International Dinner. The Council is hoping to meet sooner than our scheduled date of March 25th to get those plans in place. I have held April 17th for that event and hope that it will work. Remember that International Dinner we encourage you to bring guests! If you have ideas of what country we should feature, please don't hesitate to reach out to me or a council member to share your ideas. It is always one of my favorite events of the year because of the experiences the guest speaker shares.