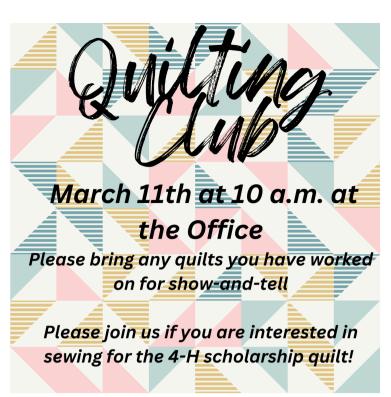

Lastly, I want to encourage all my quilters to attend the Quilt Club meeting on **March 11th**. With the weather and cancellations, we are farther behind than normal with plans for our 4-H fundraising quilts. Bring any quilts or projects that you have been working on for Show and Tell too!

Save the Date:

March 11th, 2025

Tickets are available in our office!