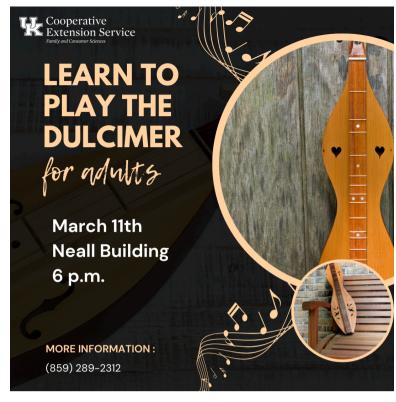

Lastly, I want to encourage all my quilters to attend the Quilt Club meeting on **March 11th**. With the weather and cancellations, we are farther behind than normal with plans for our 4-H fundraising quilts. Bring any quilts or projects that you have been working on for Show and Tell too!

Save the Date:

March 11th, 2025

Tickets are available in our office!